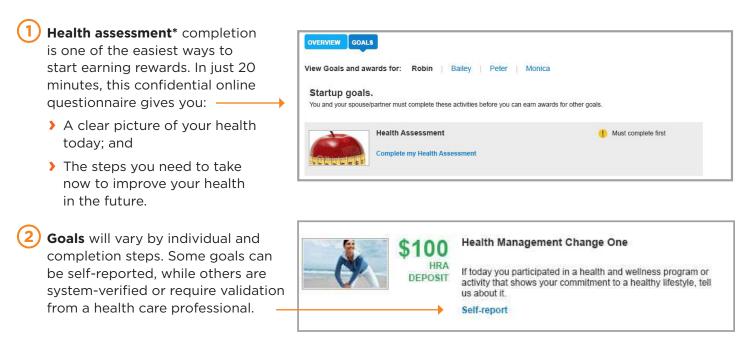

#### Take action.

Once you're familiar with the page, you'll be ready to take action - working toward goals and tracking your rewards.

#### Take action. (cont'd.)

Alerts will prompt you for the information required to complete and receive credit for each goal.

Alternatives may be offered for some goals. So if you

think you might be unable

to meet the goal as stated, you might qualify for an

reward by different means.

As always, Cigna health coaches and customer service representatives are available to support and encourage you at every turn.