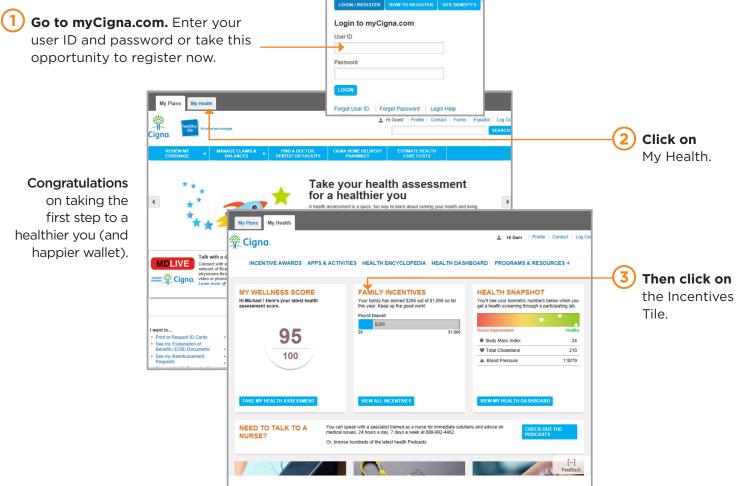

#### Ready to get started? Log in now.

#### Take some time to explore.

(1 Program period lets you review the incentive programs offered in the current plan year, as well as upcoming and past years.

My Family awards earned shows you and your family's rewards for healthy behaviors.